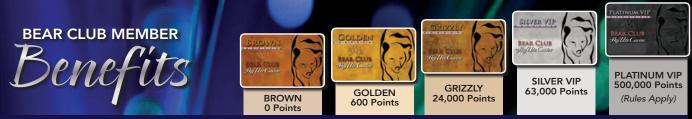

### JOIN THE BEAR CLUB FOR FREE

The Bear Club is Sky Ute Casino Resort's loyalty program that celebrates your achievements on the casino floor by rewarding you with valuable points. Inside you'll find an overview chart of the different Bear Club cards. You'll start out as a **Brown Bear Club Member** and move up from there to **Golden**, **Grizzly, Silver VIP**, and **Platinum VIP**. Bear Club Members receive exclusive emails and mailers so that you're the first to know about promotions, giveaways, new slots and games, restaurant specials, and more.